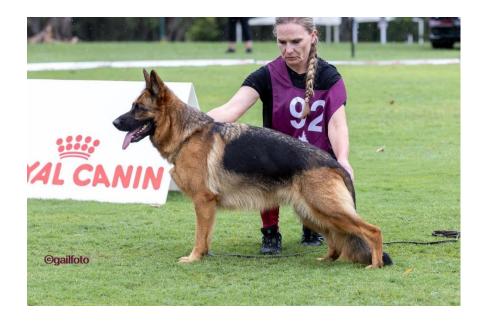

| 1s  | 57 VG        | 2nd       | 3rd                                                                                                                                                                                                                                                                                                                                                                                                                                                                                                                                                                                                                                                                                                                                        |                                                                                                                                                                                                                                                                                  |
|-----|--------------|-----------|--------------------------------------------------------------------------------------------------------------------------------------------------------------------------------------------------------------------------------------------------------------------------------------------------------------------------------------------------------------------------------------------------------------------------------------------------------------------------------------------------------------------------------------------------------------------------------------------------------------------------------------------------------------------------------------------------------------------------------------------|----------------------------------------------------------------------------------------------------------------------------------------------------------------------------------------------------------------------------------------------------------------------------------|
| Cla | ss 5a        |           | Intermediate Bitch                                                                                                                                                                                                                                                                                                                                                                                                                                                                                                                                                                                                                                                                                                                         |                                                                                                                                                                                                                                                                                  |
| 60  | CATHERINE    | WALKER    | AUST CH TOLLERHUND MOLLY WEASLEY<br>21 Jun 2021 Bred By: L. PRETTY                                                                                                                                                                                                                                                                                                                                                                                                                                                                                                                                                                                                                                                                         | 3100433173                                                                                                                                                                                                                                                                       |
|     |              |           | Eroica Ice Ice Baby x Grundelhardt Per Sempre<br>ABSENT                                                                                                                                                                                                                                                                                                                                                                                                                                                                                                                                                                                                                                                                                    |                                                                                                                                                                                                                                                                                  |
| 61  | Miss C Bird  |           | AUST CH AZINCOURT COLETTE AZ<br>27 May 2022 Bred By: Allan & Sharon Bird                                                                                                                                                                                                                                                                                                                                                                                                                                                                                                                                                                                                                                                                   | 2100586290                                                                                                                                                                                                                                                                       |
|     |              |           | Obama Du Montgison x Karabach Quinn                                                                                                                                                                                                                                                                                                                                                                                                                                                                                                                                                                                                                                                                                                        |                                                                                                                                                                                                                                                                                  |
|     |              |           | 20months 60cm 28.5cm. Large, medium strong, substantial LS<br>proportions. Well coloured and well pigmented. Good head and<br>medium eye colour, the ears are set low and wide on the skull.<br>little longer. Level withers, slight rise in the topline, slightly shor<br>arm should be longer, the shoulder is slightly forward placed, d<br>broad thighs. Good fore and underchest, however she should h<br>Stepping cowhocked and a little wide at rear and at front. The<br>closed. Shows a good sequence of steps with good drive and r<br>a little more balanced and the ligamentation should be firmer or                                                                                                                          | d masking, slight roman nose,<br>Ideally the neck should be a<br>rt, slightly steep croup. The upper<br>leep hindquarter angulation with<br>have a little more spring of rib.<br>elbows should be a little more<br>reach. The movement should be                                 |
| 62  | Lorraine Kin | g         | KINGLAND BLACK BETTY AZ                                                                                                                                                                                                                                                                                                                                                                                                                                                                                                                                                                                                                                                                                                                    | 2100592545                                                                                                                                                                                                                                                                       |
|     |              |           | 28 Aug 2022 Bred By: Lorraine King                                                                                                                                                                                                                                                                                                                                                                                                                                                                                                                                                                                                                                                                                                         |                                                                                                                                                                                                                                                                                  |
|     |              |           | Lettland Harju (Ai) x Kingland Just Maggie May<br>18months 58cm 26.5cm Above medium size, just medium stron<br>LSC female with small amounts of silver on the rear furnishing<br>little stronger in the bones. Very good proportions. Well-formed<br>Very good ear set and carriage. Good length of neck, high with<br>moulded croup. Very good fore and slightly deep hindquarter a<br>foreleg. Good fore and underchest. Steps narrow at rear, with<br>she displays very good drive and a slight stepping action in the<br>a little more balance. She maintains a good wither a very good<br>temperament was observed to be sound throughout the remain<br>display a little more confidence on the initial individual presenta           | pants. Ideally, she should be a<br>d head and feminine expression.<br>hers, straight back, quite well<br>ingulation. Very good length of<br>good hock joints. In movement<br>e fore reach and therefore needs<br>l length of stride. Whilst the<br>nder of the class, she should |
| 1s  | 62 VG        | 2nd 61 VG | 3rd                                                                                                                                                                                                                                                                                                                                                                                                                                                                                                                                                                                                                                                                                                                                        |                                                                                                                                                                                                                                                                                  |
| Cla | ss 11a       |           | Open Bitch                                                                                                                                                                                                                                                                                                                                                                                                                                                                                                                                                                                                                                                                                                                                 |                                                                                                                                                                                                                                                                                  |
| 63  | Nicole Hamn  | nond      | C.I.B. A2O CH. AUST. CH. KARHAM FULL OF B<br>(AI) 'A''Z' BSC HIT JC                                                                                                                                                                                                                                                                                                                                                                                                                                                                                                                                                                                                                                                                        | BEANS 4100323728                                                                                                                                                                                                                                                                 |
|     |              |           | <ul> <li>23 Jun 2019 Bred By: Miss NJ Hammond</li> <li>Aust. Ch. *Shernaa Pakros Ht (Imp Uk) A Ed H-Neg Ipo2 x Aus Magic Ht 'A"z' Bsc</li> <li>4 ½ years. Upper P1 R should be more pronounced. 60cm 29. black and gold LSC female with good body proportions. Preser good head and expression with good masking and medium eye firmer. Strong powerful neck, high withers, straight sloping bac steep croup. Very good fore, and slightly deep hindquarter ang Standing close to maximum chest depth with elbows a little ope chest. Steps very close at rear, correct at front. The pasterns si very good drive and reach whilst carrying a good wither line. Di test and permission to withdraw was requested by the owner a</li> </ul> | 5cm. Large, medium strong,<br>nted in heavy condition. Very<br>e colour. The ears should be<br>ckline. Well moulded slightly,<br>julation. Long upper thigh.<br>en and just slightly short under<br>hould be a little firmer. Displays<br>isplayed a reaction to the gun         |
| 64  | Mrs K Willia | ms        | AUST CH *KAYGARR ESTHER AZ BSC<br>25 Jul 2020 Bred By: Mrs K & Mr G Williams                                                                                                                                                                                                                                                                                                                                                                                                                                                                                                                                                                                                                                                               | 4100339708                                                                                                                                                                                                                                                                       |

Eroica Ice Ice Baby x Eroica Just Want To Have Fun

|                   | 3 ½ years. 60.5cm 29 cm. Large, medium strong, well-constructed blac<br>of excellent type. Presented in excellent show condition. Expressive and<br>formed head that has very good masking and dark eyes. Slight roman r<br>little narrow. The long neck is set just slightly erect into high withers, sli<br>topline in stance, well moulded croup. Very good fore and hindquarter a<br>muscle tone and broad thighs. Standing a little narrow in front, very good<br>Good length of foreleg, elbows just a little open. Stepping narrow at rea<br>front. The movement walking and gaiting is free flowing and expressive<br>coverage and firm ligamentation. Gun sure. She displayed much harmon<br>beginning to the end of the class. The clear winner today. | d feminine with a well<br>nose. The ears are set a<br>ight rise in the firm<br>angulation. Very good<br>of fore and under chest.<br>ar, not quite correct at<br>with excellent ground |
|-------------------|------------------------------------------------------------------------------------------------------------------------------------------------------------------------------------------------------------------------------------------------------------------------------------------------------------------------------------------------------------------------------------------------------------------------------------------------------------------------------------------------------------------------------------------------------------------------------------------------------------------------------------------------------------------------------------------------------------------------------------------------------------------|---------------------------------------------------------------------------------------------------------------------------------------------------------------------------------------|
| 65 Mrs A C Doyle  | * CH. CASTASTAR ODYSSEY 'A"Z'                                                                                                                                                                                                                                                                                                                                                                                                                                                                                                                                                                                                                                                                                                                                    | 4100341462                                                                                                                                                                            |
|                   | 24 Aug 2020 Bred By: Mrs A C Doyle                                                                                                                                                                                                                                                                                                                                                                                                                                                                                                                                                                                                                                                                                                                               |                                                                                                                                                                                       |
|                   | Uk. Ch. Conbhairean Freddie (Imp Uk) x Debbar Isabella<br>3 ½ years. 59.5cm 28cm. Large, medium strong, well proportioned, bla<br>good type, presented in heavy condition. Expressive head, dark eyes a<br>Just slight roman nose. Neck should be a little longer, level wither, strai<br>slightly steep croup. Pronounced fore and underchest. The upper arm s<br>Deep hindquarter angulation. Pasterns should be firmer. Should stand a<br>front. The coat has quite a wave to it on backline and croup area. Step<br>and rear. The hock and elbow joints should be tighter. In movement sh<br>with good forereach. The ligamentation should be firmer overall. Gun su                                                                                         | and very good masking.<br>ght back, slightly short<br>should be a little longer.<br>a little more correct in<br>ping narrow both front<br>e shows powerful drive                      |
| 66 Ms. M Wetzlar  | GEWALT CASINO ROYALE                                                                                                                                                                                                                                                                                                                                                                                                                                                                                                                                                                                                                                                                                                                                             | 5100123512                                                                                                                                                                            |
|                   | 07 Feb 2021 Bred By: Gewalt Kennels                                                                                                                                                                                                                                                                                                                                                                                                                                                                                                                                                                                                                                                                                                                              |                                                                                                                                                                                       |
|                   | Xander Vom Grabfeldgau (Imp Deu) x Gewalt Gambols Gretel<br>ABSENT                                                                                                                                                                                                                                                                                                                                                                                                                                                                                                                                                                                                                                                                                               |                                                                                                                                                                                       |
| 67 M & R Hornick  | *GABMALU JAVA AZ                                                                                                                                                                                                                                                                                                                                                                                                                                                                                                                                                                                                                                                                                                                                                 | 2100576510                                                                                                                                                                            |
|                   | 12 Dec 2021 Bred By: M & R Hornick<br>Cinderhof Vandaal x Gabmalu Cinda                                                                                                                                                                                                                                                                                                                                                                                                                                                                                                                                                                                                                                                                                          |                                                                                                                                                                                       |
|                   | 2 years 3 months. 59cm 29cm. Well above medium size, medium stron<br>female of pleasing type and proportions. Expressive, feminine well-form<br>masking and eyes. Good ear set and carriage. Well laid neck, high with<br>moulded croup very good fore and deep hindquarter angulation. good fu<br>under chest. Should stand a little more correct in front. The long tail ha<br>Stepping narrow both front and rear with good firmness of elbows. In m<br>powerful drive and very good reach. Presenting a very good overline, fil<br>good vitality. Gun sure.                                                                                                                                                                                                  | ed head, with desired<br>ers straight back, well<br>ore and slightly short<br>s a cast to the left.<br>novement displays                                                              |
| 1st2nd2nd         | _3rd4th5th                                                                                                                                                                                                                                                                                                                                                                                                                                                                                                                                                                                                                                                                                                                                                       |                                                                                                                                                                                       |
| Best Bitch 64 Res | 57<br>Best LSC Bitch                                                                                                                                                                                                                                                                                                                                                                                                                                                                                                                                                                                                                                                                                                                                             |                                                                                                                                                                                       |
|                   |                                                                                                                                                                                                                                                                                                                                                                                                                                                                                                                                                                                                                                                                                                                                                                  |                                                                                                                                                                                       |