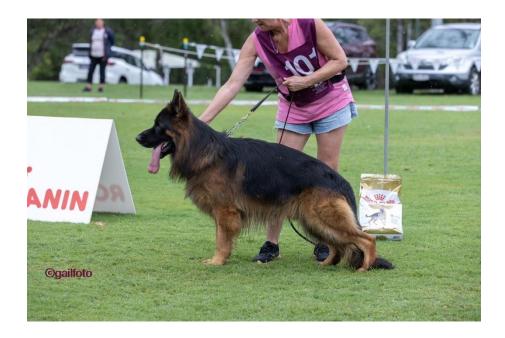

| 1s  | 57 VG        | 2nd       | 3rd                                                                                                                                                                                                                                                                                                                                                                                                                                                                                                                                                                                                                                                                                                                                        |                                                                                                                                                                                                                                                                                  |
|-----|--------------|-----------|--------------------------------------------------------------------------------------------------------------------------------------------------------------------------------------------------------------------------------------------------------------------------------------------------------------------------------------------------------------------------------------------------------------------------------------------------------------------------------------------------------------------------------------------------------------------------------------------------------------------------------------------------------------------------------------------------------------------------------------------|----------------------------------------------------------------------------------------------------------------------------------------------------------------------------------------------------------------------------------------------------------------------------------|
| Cla | ss 5a        |           | Intermediate Bitch                                                                                                                                                                                                                                                                                                                                                                                                                                                                                                                                                                                                                                                                                                                         |                                                                                                                                                                                                                                                                                  |
| 60  | CATHERINE    | WALKER    | AUST CH TOLLERHUND MOLLY WEASLEY<br>21 Jun 2021 Bred By: L. PRETTY                                                                                                                                                                                                                                                                                                                                                                                                                                                                                                                                                                                                                                                                         | 3100433173                                                                                                                                                                                                                                                                       |
|     |              |           | Eroica Ice Ice Baby x Grundelhardt Per Sempre<br>ABSENT                                                                                                                                                                                                                                                                                                                                                                                                                                                                                                                                                                                                                                                                                    |                                                                                                                                                                                                                                                                                  |
| 61  | Miss C Bird  |           | AUST CH AZINCOURT COLETTE AZ<br>27 May 2022 Bred By: Allan & Sharon Bird                                                                                                                                                                                                                                                                                                                                                                                                                                                                                                                                                                                                                                                                   | 2100586290                                                                                                                                                                                                                                                                       |
|     |              |           | Obama Du Montgison x Karabach Quinn                                                                                                                                                                                                                                                                                                                                                                                                                                                                                                                                                                                                                                                                                                        |                                                                                                                                                                                                                                                                                  |
|     |              |           | 20months 60cm 28.5cm. Large, medium strong, substantial LS<br>proportions. Well coloured and well pigmented. Good head and<br>medium eye colour, the ears are set low and wide on the skull.<br>little longer. Level withers, slight rise in the topline, slightly shor<br>arm should be longer, the shoulder is slightly forward placed, d<br>broad thighs. Good fore and underchest, however she should h<br>Stepping cowhocked and a little wide at rear and at front. The<br>closed. Shows a good sequence of steps with good drive and r<br>a little more balanced and the ligamentation should be firmer or                                                                                                                          | d masking, slight roman nose,<br>Ideally the neck should be a<br>rt, slightly steep croup. The upper<br>leep hindquarter angulation with<br>have a little more spring of rib.<br>elbows should be a little more<br>reach. The movement should be                                 |
| 62  | Lorraine Kin | g         | KINGLAND BLACK BETTY AZ                                                                                                                                                                                                                                                                                                                                                                                                                                                                                                                                                                                                                                                                                                                    | 2100592545                                                                                                                                                                                                                                                                       |
|     |              |           | 28 Aug 2022 Bred By: Lorraine King                                                                                                                                                                                                                                                                                                                                                                                                                                                                                                                                                                                                                                                                                                         |                                                                                                                                                                                                                                                                                  |
|     |              |           | Lettland Harju (Ai) x Kingland Just Maggie May<br>18months 58cm 26.5cm Above medium size, just medium stron<br>LSC female with small amounts of silver on the rear furnishing<br>little stronger in the bones. Very good proportions. Well-formed<br>Very good ear set and carriage. Good length of neck, high with<br>moulded croup. Very good fore and slightly deep hindquarter a<br>foreleg. Good fore and underchest. Steps narrow at rear, with<br>she displays very good drive and a slight stepping action in the<br>a little more balance. She maintains a good wither a very good<br>temperament was observed to be sound throughout the remain<br>display a little more confidence on the initial individual presenta           | pants. Ideally, she should be a<br>d head and feminine expression.<br>hers, straight back, quite well<br>ingulation. Very good length of<br>good hock joints. In movement<br>e fore reach and therefore needs<br>l length of stride. Whilst the<br>nder of the class, she should |
| 1s  | 62 VG        | 2nd 61 VG | 3rd                                                                                                                                                                                                                                                                                                                                                                                                                                                                                                                                                                                                                                                                                                                                        |                                                                                                                                                                                                                                                                                  |
| Cla | ss 11a       |           | Open Bitch                                                                                                                                                                                                                                                                                                                                                                                                                                                                                                                                                                                                                                                                                                                                 |                                                                                                                                                                                                                                                                                  |
| 63  | Nicole Hamn  | nond      | C.I.B. A2O CH. AUST. CH. KARHAM FULL OF B<br>(AI) 'A''Z' BSC HIT JC                                                                                                                                                                                                                                                                                                                                                                                                                                                                                                                                                                                                                                                                        | BEANS 4100323728                                                                                                                                                                                                                                                                 |
|     |              |           | <ul> <li>23 Jun 2019 Bred By: Miss NJ Hammond</li> <li>Aust. Ch. *Shernaa Pakros Ht (Imp Uk) A Ed H-Neg Ipo2 x Aus Magic Ht 'A"z' Bsc</li> <li>4 ½ years. Upper P1 R should be more pronounced. 60cm 29. black and gold LSC female with good body proportions. Preser good head and expression with good masking and medium eye firmer. Strong powerful neck, high withers, straight sloping bac steep croup. Very good fore, and slightly deep hindquarter ang Standing close to maximum chest depth with elbows a little ope chest. Steps very close at rear, correct at front. The pasterns si very good drive and reach whilst carrying a good wither line. Di test and permission to withdraw was requested by the owner a</li> </ul> | 5cm. Large, medium strong,<br>nted in heavy condition. Very<br>e colour. The ears should be<br>ckline. Well moulded slightly,<br>julation. Long upper thigh.<br>en and just slightly short under<br>hould be a little firmer. Displays<br>isplayed a reaction to the gun         |
| 64  | Mrs K Willia | ms        | AUST CH *KAYGARR ESTHER AZ BSC<br>25 Jul 2020 Bred By: Mrs K & Mr G Williams                                                                                                                                                                                                                                                                                                                                                                                                                                                                                                                                                                                                                                                               | 4100339708                                                                                                                                                                                                                                                                       |

Eroica Ice Ice Baby x Eroica Just Want To Have Fun

|                   | 3 ½ years. 60.5cm 29 cm. Large, medium strong, well-constructed blac<br>of excellent type. Presented in excellent show condition. Expressive and<br>formed head that has very good masking and dark eyes. Slight roman r<br>little narrow. The long neck is set just slightly erect into high withers, sli<br>topline in stance, well moulded croup. Very good fore and hindquarter a<br>muscle tone and broad thighs. Standing a little narrow in front, very good<br>Good length of foreleg, elbows just a little open. Stepping narrow at rea<br>front. The movement walking and gaiting is free flowing and expressive<br>coverage and firm ligamentation. Gun sure. She displayed much harmon<br>beginning to the end of the class. The clear winner today. | d feminine with a well<br>nose. The ears are set a<br>ight rise in the firm<br>angulation. Very good<br>of fore and under chest.<br>ar, not quite correct at<br>with excellent ground |
|-------------------|------------------------------------------------------------------------------------------------------------------------------------------------------------------------------------------------------------------------------------------------------------------------------------------------------------------------------------------------------------------------------------------------------------------------------------------------------------------------------------------------------------------------------------------------------------------------------------------------------------------------------------------------------------------------------------------------------------------------------------------------------------------|---------------------------------------------------------------------------------------------------------------------------------------------------------------------------------------|
| 65 Mrs A C Doyle  | * CH. CASTASTAR ODYSSEY 'A"Z'                                                                                                                                                                                                                                                                                                                                                                                                                                                                                                                                                                                                                                                                                                                                    | 4100341462                                                                                                                                                                            |
|                   | 24 Aug 2020 Bred By: Mrs A C Doyle                                                                                                                                                                                                                                                                                                                                                                                                                                                                                                                                                                                                                                                                                                                               |                                                                                                                                                                                       |
|                   | Uk. Ch. Conbhairean Freddie (Imp Uk) x Debbar Isabella<br>3 ½ years. 59.5cm 28cm. Large, medium strong, well proportioned, bla<br>good type, presented in heavy condition. Expressive head, dark eyes a<br>Just slight roman nose. Neck should be a little longer, level wither, strai<br>slightly steep croup. Pronounced fore and underchest. The upper arm s<br>Deep hindquarter angulation. Pasterns should be firmer. Should stand a<br>front. The coat has quite a wave to it on backline and croup area. Step<br>and rear. The hock and elbow joints should be tighter. In movement sh<br>with good forereach. The ligamentation should be firmer overall. Gun su                                                                                         | and very good masking.<br>ght back, slightly short<br>should be a little longer.<br>a little more correct in<br>ping narrow both front<br>e shows powerful drive                      |
| 66 Ms. M Wetzlar  | GEWALT CASINO ROYALE                                                                                                                                                                                                                                                                                                                                                                                                                                                                                                                                                                                                                                                                                                                                             | 5100123512                                                                                                                                                                            |
|                   | 07 Feb 2021 Bred By: Gewalt Kennels                                                                                                                                                                                                                                                                                                                                                                                                                                                                                                                                                                                                                                                                                                                              |                                                                                                                                                                                       |
|                   | Xander Vom Grabfeldgau (Imp Deu) x Gewalt Gambols Gretel<br>ABSENT                                                                                                                                                                                                                                                                                                                                                                                                                                                                                                                                                                                                                                                                                               |                                                                                                                                                                                       |
| 67 M & R Hornick  | *GABMALU JAVA AZ                                                                                                                                                                                                                                                                                                                                                                                                                                                                                                                                                                                                                                                                                                                                                 | 2100576510                                                                                                                                                                            |
|                   | 12 Dec 2021 Bred By: M & R Hornick<br>Cinderhof Vandaal x Gabmalu Cinda                                                                                                                                                                                                                                                                                                                                                                                                                                                                                                                                                                                                                                                                                          |                                                                                                                                                                                       |
|                   | 2 years 3 months. 59cm 29cm. Well above medium size, medium stron<br>female of pleasing type and proportions. Expressive, feminine well-form<br>masking and eyes. Good ear set and carriage. Well laid neck, high with<br>moulded croup very good fore and deep hindquarter angulation. good fu<br>under chest. Should stand a little more correct in front. The long tail ha<br>Stepping narrow both front and rear with good firmness of elbows. In m<br>powerful drive and very good reach. Presenting a very good overline, fil<br>good vitality. Gun sure.                                                                                                                                                                                                  | ed head, with desired<br>ers straight back, well<br>ore and slightly short<br>s a cast to the left.<br>novement displays                                                              |
| 1st2nd2nd         | _3rd4th5th                                                                                                                                                                                                                                                                                                                                                                                                                                                                                                                                                                                                                                                                                                                                                       |                                                                                                                                                                                       |
| Best Bitch 64 Res | 57<br>Best LSC Bitch                                                                                                                                                                                                                                                                                                                                                                                                                                                                                                                                                                                                                                                                                                                                             |                                                                                                                                                                                       |
|                   |                                                                                                                                                                                                                                                                                                                                                                                                                                                                                                                                                                                                                                                                                                                                                                  |                                                                                                                                                                                       |