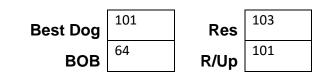

Eroica Ice Ice Baby x Eroica Just Want To Have Fun

|                   | 3 ½ years. 60.5cm 29 cm. Large, medium strong, well-constructed blac<br>of excellent type. Presented in excellent show condition. Expressive and<br>formed head that has very good masking and dark eyes. Slight roman r<br>little narrow. The long neck is set just slightly erect into high withers, sli<br>topline in stance, well moulded croup. Very good fore and hindquarter a<br>muscle tone and broad thighs. Standing a little narrow in front, very good<br>Good length of foreleg, elbows just a little open. Stepping narrow at rea<br>front. The movement walking and gaiting is free flowing and expressive<br>coverage and firm ligamentation. Gun sure. She displayed much harmon<br>beginning to the end of the class. The clear winner today. | d feminine with a well<br>nose. The ears are set a<br>ight rise in the firm<br>angulation. Very good<br>of fore and under chest.<br>ar, not quite correct at<br>with excellent ground |
|-------------------|------------------------------------------------------------------------------------------------------------------------------------------------------------------------------------------------------------------------------------------------------------------------------------------------------------------------------------------------------------------------------------------------------------------------------------------------------------------------------------------------------------------------------------------------------------------------------------------------------------------------------------------------------------------------------------------------------------------------------------------------------------------|---------------------------------------------------------------------------------------------------------------------------------------------------------------------------------------|
| 65 Mrs A C Doyle  | * CH. CASTASTAR ODYSSEY 'A"Z'                                                                                                                                                                                                                                                                                                                                                                                                                                                                                                                                                                                                                                                                                                                                    | 4100341462                                                                                                                                                                            |
|                   | 24 Aug 2020 Bred By: Mrs A C Doyle                                                                                                                                                                                                                                                                                                                                                                                                                                                                                                                                                                                                                                                                                                                               |                                                                                                                                                                                       |
|                   | Uk. Ch. Conbhairean Freddie (Imp Uk) x Debbar Isabella<br>3 ½ years. 59.5cm 28cm. Large, medium strong, well proportioned, bla<br>good type, presented in heavy condition. Expressive head, dark eyes a<br>Just slight roman nose. Neck should be a little longer, level wither, strai<br>slightly steep croup. Pronounced fore and underchest. The upper arm s<br>Deep hindquarter angulation. Pasterns should be firmer. Should stand a<br>front. The coat has quite a wave to it on backline and croup area. Step<br>and rear. The hock and elbow joints should be tighter. In movement sh<br>with good forereach. The ligamentation should be firmer overall. Gun su                                                                                         | and very good masking.<br>ght back, slightly short<br>should be a little longer.<br>a little more correct in<br>ping narrow both front<br>e shows powerful drive                      |
| 66 Ms. M Wetzlar  | GEWALT CASINO ROYALE                                                                                                                                                                                                                                                                                                                                                                                                                                                                                                                                                                                                                                                                                                                                             | 5100123512                                                                                                                                                                            |
|                   | 07 Feb 2021 Bred By: Gewalt Kennels                                                                                                                                                                                                                                                                                                                                                                                                                                                                                                                                                                                                                                                                                                                              |                                                                                                                                                                                       |
|                   | Xander Vom Grabfeldgau (Imp Deu) x Gewalt Gambols Gretel<br>ABSENT                                                                                                                                                                                                                                                                                                                                                                                                                                                                                                                                                                                                                                                                                               |                                                                                                                                                                                       |
| 67 M & R Hornick  | *GABMALU JAVA AZ                                                                                                                                                                                                                                                                                                                                                                                                                                                                                                                                                                                                                                                                                                                                                 | 2100576510                                                                                                                                                                            |
|                   | 12 Dec 2021 Bred By: M & R Hornick<br>Cinderhof Vandaal x Gabmalu Cinda                                                                                                                                                                                                                                                                                                                                                                                                                                                                                                                                                                                                                                                                                          |                                                                                                                                                                                       |
|                   | 2 years 3 months. 59cm 29cm. Well above medium size, medium stron<br>female of pleasing type and proportions. Expressive, feminine well-form<br>masking and eyes. Good ear set and carriage. Well laid neck, high with<br>moulded croup very good fore and deep hindquarter angulation. good fu<br>under chest. Should stand a little more correct in front. The long tail ha<br>Stepping narrow both front and rear with good firmness of elbows. In m<br>powerful drive and very good reach. Presenting a very good overline, fil<br>good vitality. Gun sure.                                                                                                                                                                                                  | ed head, with desired<br>ers straight back, well<br>ore and slightly short<br>s a cast to the left.<br>novement displays                                                              |
| 1st2nd2nd         | _3rd4th5th                                                                                                                                                                                                                                                                                                                                                                                                                                                                                                                                                                                                                                                                                                                                                       |                                                                                                                                                                                       |
| Best Bitch 64 Res | 57<br>Best LSC Bitch                                                                                                                                                                                                                                                                                                                                                                                                                                                                                                                                                                                                                                                                                                                                             |                                                                                                                                                                                       |
|                   |                                                                                                                                                                                                                                                                                                                                                                                                                                                                                                                                                                                                                                                                                                                                                                  |                                                                                                                                                                                       |