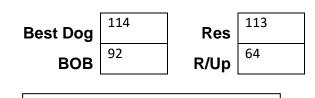

Eroica Ice Ice Baby x Eroica Just Want To Have Fun

|                   | 3 ½ years. 60.5cm 29 cm. Large, medium strong, well-constructed blac<br>of excellent type. Presented in excellent show condition. Expressive and<br>formed head that has very good masking and dark eyes. Slight roman r<br>little narrow. The long neck is set just slightly erect into high withers, sli<br>topline in stance, well moulded croup. Very good fore and hindquarter a<br>muscle tone and broad thighs. Standing a little narrow in front, very good<br>Good length of foreleg, elbows just a little open. Stepping narrow at rea<br>front. The movement walking and gaiting is free flowing and expressive<br>coverage and firm ligamentation. Gun sure. She displayed much harmon<br>beginning to the end of the class. The clear winner today. | d feminine with a well<br>nose. The ears are set a<br>ight rise in the firm<br>angulation. Very good<br>of fore and under chest.<br>ar, not quite correct at<br>with excellent ground |
|-------------------|------------------------------------------------------------------------------------------------------------------------------------------------------------------------------------------------------------------------------------------------------------------------------------------------------------------------------------------------------------------------------------------------------------------------------------------------------------------------------------------------------------------------------------------------------------------------------------------------------------------------------------------------------------------------------------------------------------------------------------------------------------------|---------------------------------------------------------------------------------------------------------------------------------------------------------------------------------------|
| 65 Mrs A C Doyle  | * CH. CASTASTAR ODYSSEY 'A"Z'                                                                                                                                                                                                                                                                                                                                                                                                                                                                                                                                                                                                                                                                                                                                    | 4100341462                                                                                                                                                                            |
|                   | 24 Aug 2020 Bred By: Mrs A C Doyle                                                                                                                                                                                                                                                                                                                                                                                                                                                                                                                                                                                                                                                                                                                               |                                                                                                                                                                                       |
|                   | Uk. Ch. Conbhairean Freddie (Imp Uk) x Debbar Isabella<br>3 ½ years. 59.5cm 28cm. Large, medium strong, well proportioned, bla<br>good type, presented in heavy condition. Expressive head, dark eyes a<br>Just slight roman nose. Neck should be a little longer, level wither, strai<br>slightly steep croup. Pronounced fore and underchest. The upper arm s<br>Deep hindquarter angulation. Pasterns should be firmer. Should stand a<br>front. The coat has quite a wave to it on backline and croup area. Step<br>and rear. The hock and elbow joints should be tighter. In movement sh<br>with good forereach. The ligamentation should be firmer overall. Gun su                                                                                         | and very good masking.<br>ght back, slightly short<br>should be a little longer.<br>a little more correct in<br>ping narrow both front<br>e shows powerful drive                      |
| 66 Ms. M Wetzlar  | GEWALT CASINO ROYALE                                                                                                                                                                                                                                                                                                                                                                                                                                                                                                                                                                                                                                                                                                                                             | 5100123512                                                                                                                                                                            |
|                   | 07 Feb 2021 Bred By: Gewalt Kennels                                                                                                                                                                                                                                                                                                                                                                                                                                                                                                                                                                                                                                                                                                                              |                                                                                                                                                                                       |
|                   | Xander Vom Grabfeldgau (Imp Deu) x Gewalt Gambols Gretel<br>ABSENT                                                                                                                                                                                                                                                                                                                                                                                                                                                                                                                                                                                                                                                                                               |                                                                                                                                                                                       |
| 67 M & R Hornick  | *GABMALU JAVA AZ                                                                                                                                                                                                                                                                                                                                                                                                                                                                                                                                                                                                                                                                                                                                                 | 2100576510                                                                                                                                                                            |
|                   | 12 Dec 2021 Bred By: M & R Hornick<br>Cinderhof Vandaal x Gabmalu Cinda                                                                                                                                                                                                                                                                                                                                                                                                                                                                                                                                                                                                                                                                                          |                                                                                                                                                                                       |
|                   | 2 years 3 months. 59cm 29cm. Well above medium size, medium stron<br>female of pleasing type and proportions. Expressive, feminine well-form<br>masking and eyes. Good ear set and carriage. Well laid neck, high with<br>moulded croup very good fore and deep hindquarter angulation. good fu<br>under chest. Should stand a little more correct in front. The long tail ha<br>Stepping narrow both front and rear with good firmness of elbows. In m<br>powerful drive and very good reach. Presenting a very good overline, fil<br>good vitality. Gun sure.                                                                                                                                                                                                  | ed head, with desired<br>ers straight back, well<br>ore and slightly short<br>s a cast to the left.<br>novement displays                                                              |
| 1st2nd2nd         | _3rd4th5th                                                                                                                                                                                                                                                                                                                                                                                                                                                                                                                                                                                                                                                                                                                                                       |                                                                                                                                                                                       |
| Best Bitch 64 Res | 57<br>Best LSC Bitch                                                                                                                                                                                                                                                                                                                                                                                                                                                                                                                                                                                                                                                                                                                                             |                                                                                                                                                                                       |
|                   |                                                                                                                                                                                                                                                                                                                                                                                                                                                                                                                                                                                                                                                                                                                                                                  |                                                                                                                                                                                       |