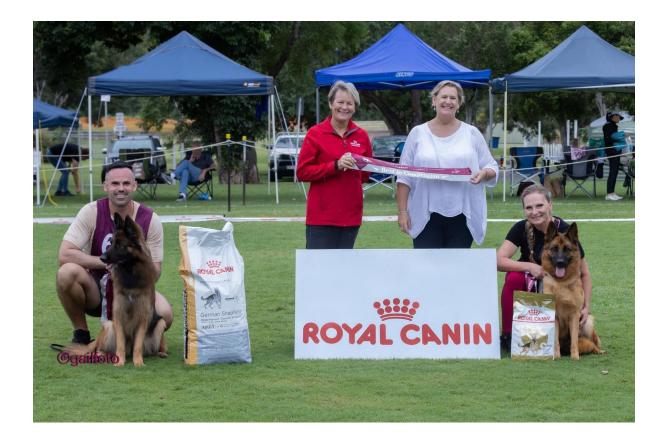

Out of 62 entries, 51 presented on the day. Despite the numbers I was fortunate to have some absolutely beautiful animals entered under me. The Best In Show was the amazing Ch Kaygarr Esther (LSC) handled by Peter Hersant. She was presented in top form and looked a treat. The Runner Up In Show was the well credentialed Kuirau Willow handled to perfection by Kylie Zimmerle who took the Best SC bitch award at her first outing in Open after a litter. Both bitches performed superbly and moved exceptionally well in the run offs. The Best Dog awards were taken out by the Debbar brothers Quacker (LSC) and Quoll. Both males have made the transition to the open class really well and put in really good performances on Sunday. The outstanding Ch Cinderhof Diaablo was Reserve LSC male performing very well also. Reserve dog to Quoll was the Intermediate dog, Ineffible Emmanz who was surveyed by Louis Donald the day before. The reserves in the females went to the young Junior Gabmalu Liberte (LSC) and the Intermediate SC Kelinpark Wispa. Both bitches in top form and condition.

In closing, it is of utmost importance to thank Fred Flower and Sharon Thorpe for their amazing organisation and for running an exceptional show. Thanks to Royal Canin – Bill and Denise Smith for your support of the Club and show. Thank you to GSDCQ for the invitation to judge and to the exhibitors for accepting my decisions with good grace and sportsmanship.